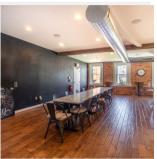

### THE LODGE

#### ROOM CAPACITY 30

This third floor space features an open floor plan with 20 ft. ceilings, The Moose Lodge breakout room, and patio + deck access.

\$1100 includes 18 guests\*