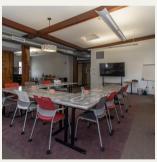

### **ROOM 1910**

#### ROOM CAPACITY 24

1910 is our street facing third floor suite featuring a kitchenette, wooden conference table, and cozy living room area.

\$950 includes 12 guests\*