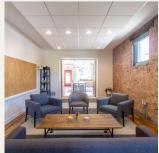

### **ROOM 1910**

#### ROOM CAPACITY 24

1910 is our street facing third floor suite featuring a kitchenette, wooden conference table, and cozy living room area.

\$950 includes 12 guests\*