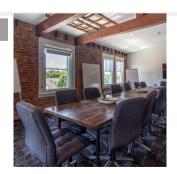

### THE LODGE

#### ROOM CAPACITY 30

This third floor space features an open floor plan with 20 ft. ceilings, The Moose Lodge breakout room, and patio + deck access.

\$1100 includes 18 guests\*