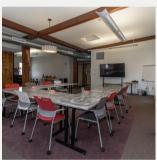

#### STATION 22

#### ROOM CAPACITY 50

Currently our largest meeting space, this second floor suite features a kitchenette, access to our Rooftop Deck + indoor slide and the Cafe.

\$1350 includes 18 quests\*