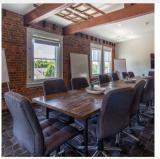

### THE LODGE

#### ROOM CAPACITY 30

This third floor space features an open floor plan with 20 ft. ceilings, The Moose Lodge breakout room, and patio + deck access.

\$1100 includes 18 guests\*