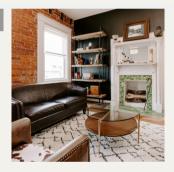

#### THE LODGE

#### ROOM CAPACITY 30

This third floor space features an open floor plan with 20 ft. ceilings, The Moose Lodge breakout room, and patio + deck access.

\$1250 includes 16 guests\*