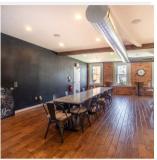

### **ROOM 1910**

#### ROOM CAPACITY 24

1910 is our street facing third floor suite featuring a kitchenette, wooden conference table, and cozy living room area.

\$950 includes 10 guests\*