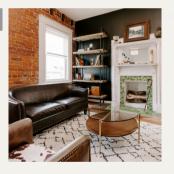

### **ROOM 1910**

#### ROOM CAPACITY 24

1910 is our street facing third floor suite featuring a kitchenette, wooden conference table, and cozy living room area.

\$950 includes 10 guests\*