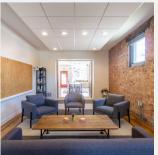

#### STATION 22

#### ROOM CAPACITY 50

Currently our largest meeting space, this second floor suite features a kitchenette, access to our Rooftop Deck + indoor slide and the Cafe.

\$1500 includes 18 quests\*