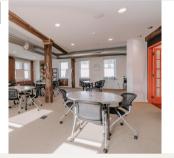

#### STATION 22

#### ROOM CAPACITY 50

Currently our largest meeting space, this second floor suite features a kitchenette, access to our Rooftop Deck + indoor slide and the Cafe.

\$1500 includes 18 quests\*