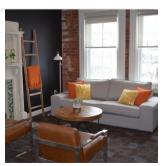

#### THE LODGE

#### ROOM CAPACITY 30

This third floor space features an open floor plan with 20 ft. ceilings, The Moose Lodge breakout room, and patio + deck access.

\$1250 includes 16 guests\*