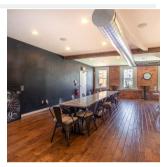

#### THE LODGE

#### ROOM CAPACITY 30

This third floor space features an open floor plan with 20 ft. ceilings, The Moose Lodge breakout room, and patio + deck access.

\$1250 includes 16 guests\*