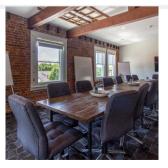

### **ROOM 1910**

#### ROOM CAPACITY 24

1910 is our street facing third floor suite featuring a kitchenette, wooden conference table, and cozy living room area.

\$950 includes 10 guests\*