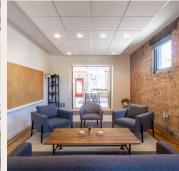

## THE LODGE

#### Room Capacity - 30

This third floor space features an open floor plan with 20 ft. ceilings, The Moose Lodge breakout room, and patio + deck access.

Half Day Rentals starting at \$750

\$1250 includes 16 guests\*