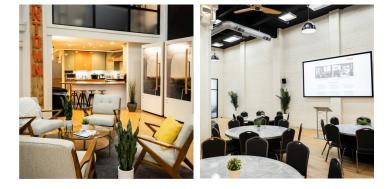

## LOT 47

#### Room Capacity - 24

Access to a courtyard and rooftop deck brings a perfect blend of relaxation. Fully handicap accessible, designed to be inclusive and welcoming for all. \$1200 includes 14 guests\*